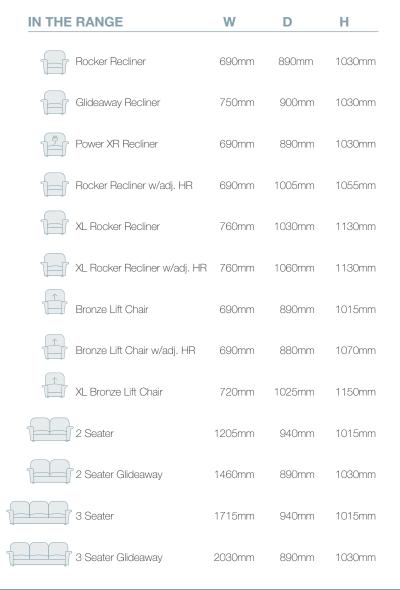

## **OVERVIEW**

One of our most popular styles the Harbor Town offers the comfort of La-Z-Boy in a more compact style. It's contemporary armrests are one of it's most popular

features, plus you can choose a recliner size with optional additons to suit your needs.

Features a channel-stitched back and warmly finished open bentwood arms.

Customise the colour of the Harbor Town arms to suit your decor with 3 colour selections: Black, Mahogany and Washed Oak.