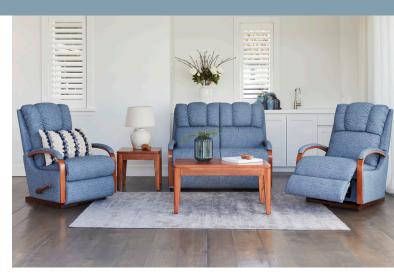

## **OVERVIEW**

One of our most popular styles the Harbor Town offers the comfort of La-Z-Boy in a more compact style. It's contemporary armrests are one of it's most popular

features, plus you can choose a recliner size with optional additons to suit your needs.

Features a channel-stitched back and warmly finished open bentwood arms.

Customise the colour of the Harbor Town arms to suit your decor with 3 colour selections: Black, Mahogany and Washed Oak.